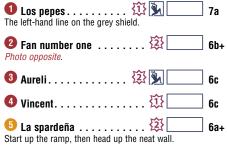

## Reconco Main Wall

Main Wall **Reconco** 

| 200     | The second s                                                                                                                                                                                                                                 |
|---------|------------------------------------------------------------------------------------------------------------------------------------------------------------------------------------------------------------------------------------------------------------------------------------------------------------------------------------------------|
|         | 1) 4+, 20m. 2) 5, 20m. The left edge of the cliff.                                                                                                                                                                                                                                                                                             |
|         | 2 Xino xano 6b<br>Climb the lower slab then the bulges on better holds, left then<br>right. The right-hand variation start is 6c and fingery.                                                                                                                                                                                                  |
|         | • Pata chula                                                                                                                                                                                                                                                                                                                                   |
|         | I rey del sisa () 6a+ Climb the rounded rib (hard) then go rightwards.                                                                                                                                                                                                                                                                         |
|         | <b>5</b> Corbella <b>6b</b><br>Start in an orange scoop and climb up this on pockets and past<br>shrubbery onto a steep bubbly wall.                                                                                                                                                                                                           |
| a state | 6 Pa en cubitos                                                                                                                                                                                                                                                                                                                                |
|         | <b>O Gorbachov A Part of a Corbachov Ga</b><br>Follow small sharp holds and then easier jug-pulling as things<br>steepen to a lower-off at the change in angle.                                                                                                                                                                                |
|         | <b>3 Tachar</b> (1) <b>Characteristic Constraints 6b+</b><br>Climb to and straight up the brown streak to the hole at its apex.<br>Sharp, sustained and hard for the grade.                                                                                                                                                                    |
| たいとうである | ③ Desconeguda ♀ ♥ ● 5<br>A good, long route on excellent rock, the easiest hereabouts.<br>The start is polished, after which things are fine. Climb straight<br>up pocketed rock past a bush. Loop right then left to reach a<br>lower-off. The short extension up the groove is worth doing even<br>though it is only a couple of bolts long. |
| 1       |                                                                                                                                                                                                                                                                                                                                                |

**W Sexta ..... 6a** An excellent pitch. Climb flakes and cracks up a grey streak then past a white scar to a lower-off above a niche.

(i) Sexta Extension ...... (ii) 6a+ Climb Sexta, then traverse a long way up and right to the roof. Pull over to finish. This is around 40m so take care if lowering off.

 13 Canal
 Image: Canal Comparison of the scoop with a tricky start and finish.
 6a

**O** Servina...... **(a) (b)**+ Excellent climbing up the rounded scoop. The bulge at the start is tricky, as is the finish. There is a pointless lower-off in the middle of the crux moves.

Main Wall

The main wall is in a lovely sunny situation looking out over the orange and almond groves that surround Castalla. The rock is generally just less than vertical; the routes tend to be fingery and sustained.

 It Laser.
 Image: Constraint of the sector of the buttress to chains below the overlap.
 6a+

 It Laser.
 Image: Constraint of the buttress to chains below the overlap.
 6b+

A good lower section through the diagonal overlap leads and up the sustained face to final desperate moves to the lower-off. Sadly it is easier to step left to the last route. An extension is 7a+.

Use Climb to an overlap then pull through this and on up the hard grev face to an easier finish.