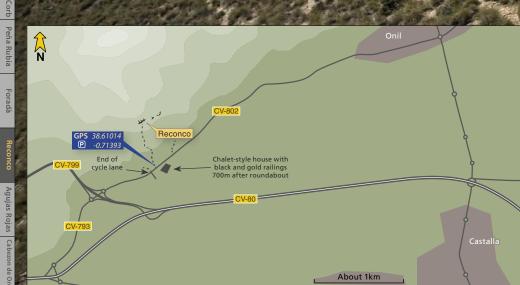

## Approach

From the coast, leave the AP-7 which is initially signed to 'San Vicente' and then 'Alcoi' and take the CV-80 towards Castalla. After passing Castalla, head west on the CV-80 towards Sax and Villena and get off at Junction 13 (signed to Biar and Onil). Immediately turn right towards Onil and 0.7km after the roundabout is a chalet-style house on the right with black and gold railings. Park sensibly here, the cliff is clearly visible on the hillside directly above. Walk up the track right of the orchard, steeply up the wooded hillside and then up open slopes above.