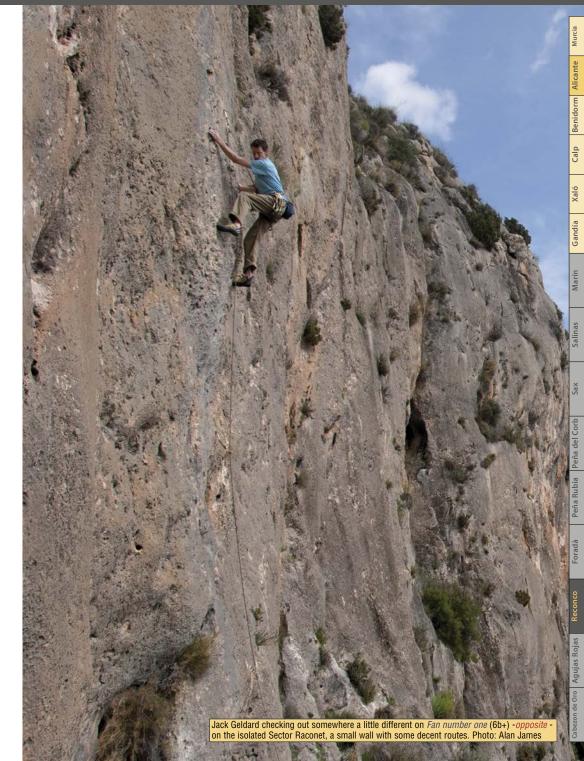

ent is by abseil.

| 🤈 Albaanna                          | . 🗊          | 6a+            |
|-------------------------------------|--------------|----------------|
| ) 5+, 2) 6a+. A slabby pitch weaves | between th   | e shrubbery to |
| stance under the steeper upper wal  | I. Finish up | this.          |

1) 4+, 2) 4+. Trend right up the ramp then climb more directly to a stance on the right by a cave. Trend left to access a ramp which is followed rightwards to the top.

Massa Bonico ...... (1) (2) (6b, 2) (7b, 2) (

highest ledge. Finish by weaving up the steep grey wall above.

**Sector Barranquet** A similar distance right again is a short clean wall with another half a dozen decent looking routes from 6a+ to 7b. As ever the rock looks great, consult the local guide for more details.