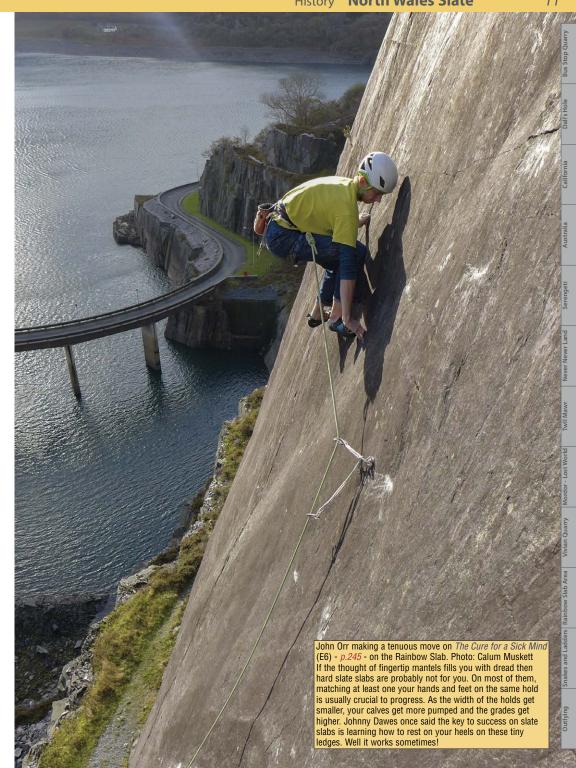

## North Wales Slate Climbing

Ben Heason on the immaculate *Splitstream* (E5 6b) - *p.246* - on the stunning Rainbow Slab. Photo: Simon Carter. Undoubtedly the finest slab in Britain with its iconic 'rainbow' ripple. The inspired decision by the original developers to keep the bolting down to a minimum, aiming for only 'two bolts per pitch', has led to routes of real character and line. Despite the high grades and long run-outs there is plenty here to interest many climbers with your main worry often being the length of the fall onto a solid bolt and not if your dubious gear will hold.