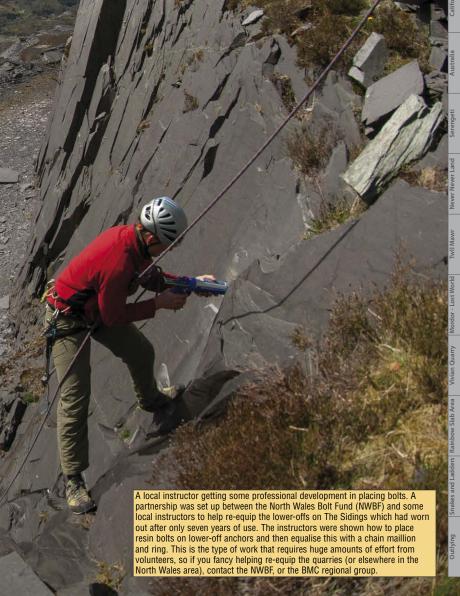

#### WWW.PYB.CO.UK/CLIMB

Bolting in the slate quarries is maintained by a dedicated team of local activists, including the author of this book. This is a time-consuming task since it has been nearly 30 years since the original routes were first bolted and some of the new sport routes have become so popular that lower-offs have needed replacing after just 7 years of use!

38

Despite this effort to make the fixed equipment safe, it is worth remembering that bolts can become loose and suffer from rock falls. A further issue on slate has been that the action of lowering off expansion bolts on very popular routes have caused the holes to become oval over time, which makes the bolts move from side to side and then eventually in and out. An effort has been made to place at least one

resin anchor where possible on popular lower-offs, but care is needed since not all lower-offs have been replaced so far.

#### How can you help?

Much of this work is supported by the North Wales Bolt Fund which is run entirely on voluntary donations both of money and time. The main way to help is by making a donation to the North Wales Bolt Fund. The simple gesture of a  $\pounds$ 10 note in one of the collecting tins in the climbing shops each time you go clipping bolts in North Wales can go a long way to providing the necessary funding. You can also do this online through **UKBoltFund.org**.

If you want to get more involved, there is always a need for volunteers to help with the hard work. Bolting is a difficult and time-consuming activity. If you are an experienced climber, or have a background in rope access, you could be a real asset to supporting the bolting effort in North Wales.