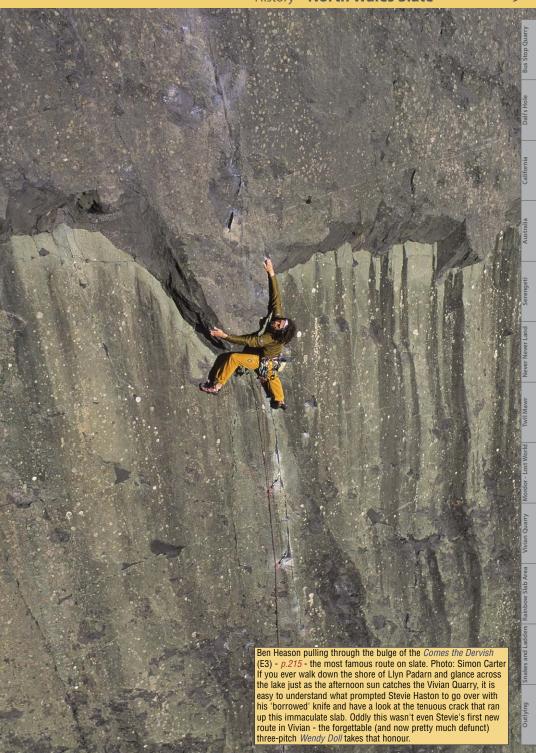

#### The Slate Boom and the Birth of the Slatehead

Twelve years after Joe Brown's epic route, it was the rising legend Stevie Haston who was to take up the baton and redefine climbing on the slate with *Comes the Dervish*. Famously cleaned with a 'borrowed knife' from Pete's Eats, *Comes the Dervish* is a route that any wannabe 'Slatehead' needs to put at the top of their ticklist. Originally graded E5, the line has cleaned up and is now one of the best E3s in the UK. If you have not climbed this route then you are not a slate climber, just a climber who has climbed on slate!