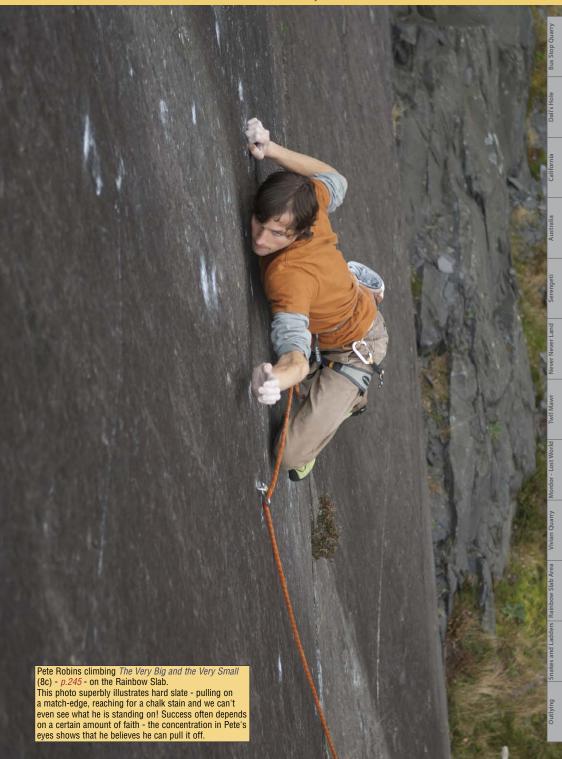

Alongside this 'everyman' revolution, a small number of climbers felt inspired to develop a new set of modern testpieces. None captures the cutting edge of slate climbing more than *The Serpent Vein*, a project that was left uncompleted by the 1990s generation and eventually climbed at 8b by James 'Caff' McHaffie. In 1990, the great Johnny Dawes' last major new route on slate was the magnificent *The Very Big and The Very Small*. At the time this represented the peak of slate slab climbing and still sees few repeats. The one Johnny didn't manage was a project in Twll Mawr that became know as *Meltdown*. In 2012, Caff managed the first ascent of what is currently the hardest route on slate, tentatively graded at 9a.