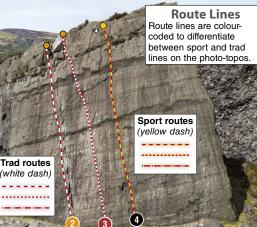

|              | Route Symbols                                                                                       | Map and Topo Key                                                                                                                          |
|--------------|-----------------------------------------------------------------------------------------------------|-------------------------------------------------------------------------------------------------------------------------------------------|
| $\square$    | A good route which is well worth climbing.                                                          | Variation lines on Abseil<br>the same route point                                                                                         |
| [2]          | A very good route, one of the best on the crag.                                                     | Crag-top belay                                                                                                                            |
| 3            | A brilliant route, one of the best in North Wales.<br>(There is no Top50 in this book).             | Approximate                                                                                                                               |
| 2            | Technical climbing requiring good balance and technique, or complex and tricky moves.               | vertical<br>height > 30m                                                                                                                  |
| 4            | Powerful climbing; roofs, steep rock, low lock-<br>offs or long moves off small holds.              | Approximate<br>vertical                                                                                                                   |
|              | Sustained climbing; either lots of hard moves or steep rock giving pumpy climbing.                  | height <30m                                                                                                                               |
| 7            | Fingery climbing with significant small holds on the hard sections.                                 |                                                                                                                                           |
|              | Fluttery climbing with big fall potential and scary run-outs.                                       | b. Harrison and                                                                                                                           |
|              | A long reach is helpful, or even essential, for one or more of the moves.                           |                                                                                                                                           |
|              | A dynamic move is required.                                                                         |                                                                                                                                           |
|              | Graunchy climbing, wide cracks or awkward thrutchy moves.                                           |                                                                                                                                           |
| ß            | Loose rock may be encountered.                                                                      | Route on                                                                                                                                  |
|              | A route which has been de-bolted and is no longer climbable.                                        | a different<br>page Trad route Sport route                                                                                                |
| <b>8</b>     | A route which can be deep water soloed.                                                             | (White dash) (yellow dash)                                                                                                                |
|              | Crag Symbols                                                                                        | GPS 53.127975 Parking GPS Locations                                                                                                       |
| 20 mins      | Angle of the approach walk to the buttress with approximate time.                                   | A108359 Parking spots are marked with blue GPS<br>A108359 boxes and a QR code. If you scan the<br>QR code with your phone camera, then it |
| Lots of sun  | Approximate time that the buttress is in the direct sun (when it is shining).                       | should open into a navigation app which<br>will take you straight to the parking. You<br>can also add the coordinates manually if         |
| Sheltered    | The buttress can offer shelter from cold winds<br>and it may be a good suntrap in colder weather.   | Trees A crag in another chapter Scale                                                                                                     |
| Seepage      | The buttress suffers from seepage. It may well be wet and unclimbable after rain.                   | page Tunnel                                                                                                                               |
| Alsei        | An abseil approach is required to reach the start of the routes.                                    | Incline Slate waste                                                                                                                       |
| Restrictions | Some or all of the routes may be affected by a restriction. Check the crag information for details. | Path /                                                                                                                                    |
|              | <b>Deserted</b> - Currently under-used and usually quiet. Less good routes or a remote area.        | Ruins A crag<br>Building                                                                                                                  |
|              | <b>Quiet</b> - Less popular sections, or good buttresses with awkward approaches.                   | Fence Rough path                                                                                                                          |
|              | Busy - Places you will seldom be alone.<br>Good routes and easy access.                             | Train                                                                                                                                     |
| İİİ          | <b>Crowded</b> - The most popular sections of the most popular crags which are always busy.         | station A Roads                                                                                                                           |