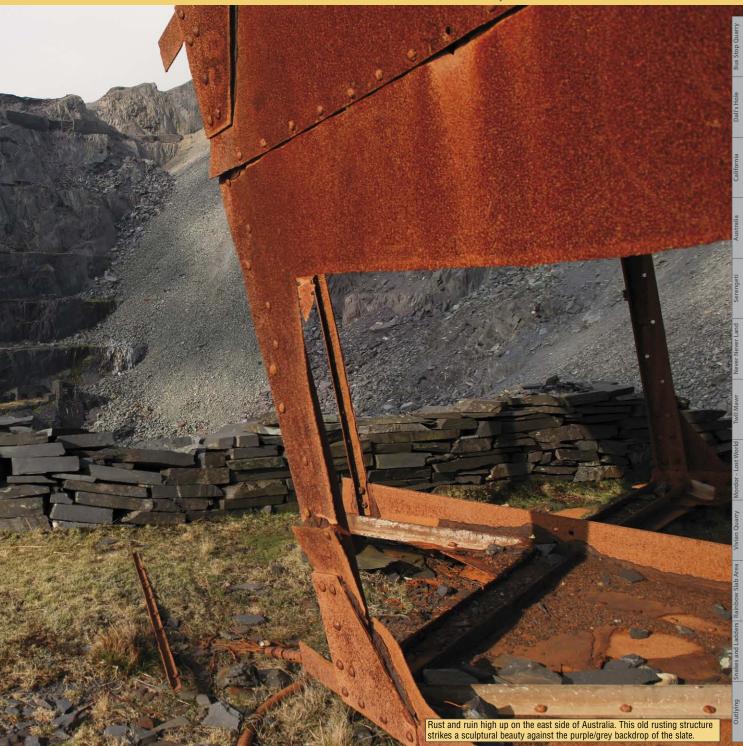

After the Second World War, the ceramic tile was born. It was cheaper and easier to manufacture than slate. Despite more mechanization, the quarries went through a steady decline until 1969. At this time the Dinorwig quarries' income had become almost entirely dependent on a single French firm importing all its slate. When this company went bankrupt, all the quarries closed virtually overnight. By the end of the mining in Dinorwig, 362 quarrymen had lost their lives extracting the 'grey gold' - see *362* on p.144.