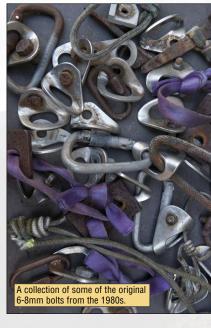

A lot of routes rely on fixed protection or have lower-offs which need maintaining. In the past 10 years, the North Wales Bolt Fund has been actively re-equipping old routes and helping fund new routes For more information on bolting and how you can help, see page 38.

#### WWW.PYB.CO.UK/CLIMB

Bolting in the slate quarries is maintained by a dedicated team of local activists, including the author of this book. This is a time-consuming task since it has been nearly 30 years since the original routes were first bolted and some of the new sport routes have become so popular that lower-offs have needed replacing after just 7 years of use!

38

Despite this effort to make the fixed equipment safe, it is worth remembering that bolts can become loose and suffer from rock falls. A further issue on slate has been that the action of lowering off expansion bolts on very popular routes have caused the holes to become oval over time, which makes the bolts move from side to side and then eventually in and out. An effort has been made to place at least one

resin anchor where possible on popular lower-offs, but care is needed since not all lower-offs have been replaced so far.