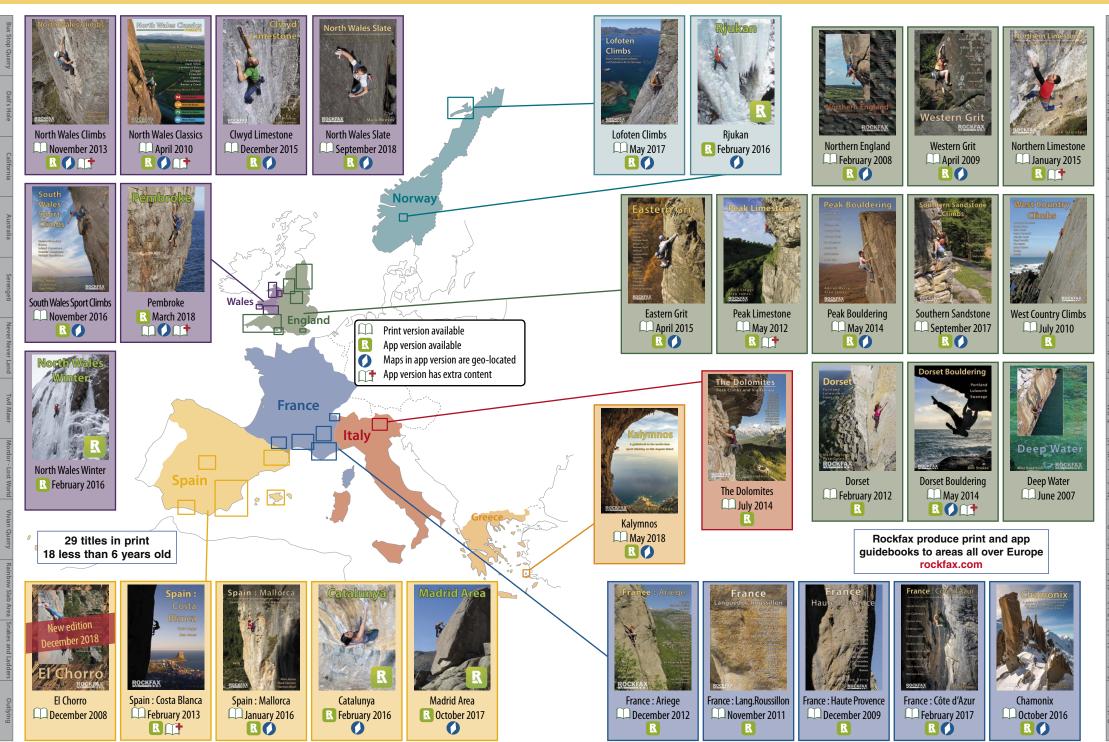

#### North Wales Slate Guidebooks

As a fast-developing area, slate has always attracted guidebook writers and a variety of publishers. The first 1986 small book by Perry Hawkins and George Smith was back in the middle of the 80s boom. This guide paved the way for the brilliant 1987 *Llanberis* guide by Paul Williams, published by the Climbers' Club. For many climbers this was their introduction to the slate; written in Paul's inimitable style, this guide inspired a generation of climbers to realise that Llanberis offered more than just 'The Pass'.

Since the 1980s there have been three privately-published guidebooks and the latest one from Ground Up in 2011. A big contribution to this last book was data collected through **wikifoundry.com** - a free open source wiki site set up by Mark Reeves in 2005 to record new routes and re-equipping information. Such has been the development though that even this beautifully produced guidebook is now in need of an update. As an aside, if you are interested in the history of slate, then it is worth tracking down a copy of the 2011 Ground Up guidebook. It is out of print, but there are copies to be found around and it gives much more depth to the characters and development of slate than we have included in this book.

Since 2011, a number of areas have been developed, routes have been re-bolted, new lines have been fitted in and, sadly, a few old buttresses have fallen down. This new Rockfax book brings all these together with an amazing set of new crag shots to illustrate them combined with detailed maps and full route descriptions. It is being published in print and digitally through the Rockfax app. Looking to the future, we have laid the foundation for a sustainable record of climbing in the slate quarries in both print and digital format. All the route descriptions and information are available publicly through the UKClimbing Logbook Database for comments, feedback, grade and star votes, and new routes. The app version will be updated and the new print edition begins being prepared the day after we publish this edition.

Rockfax is very grateful to all the previous authors of guidebooks to North Wales Slate. Without their efforts our job would be much harder. In addition to the list below, Slate has also been included in a number of other selected books from Paul Williams, Ground Up and the Rockfax book North Wales Climbs from 2013.

#### **Guidebooks to North Wales Slate**

Dinorwig Slate Quarries (Perry Hawkins, George Smith 1986) Llanberis (Paul Williams 1987) Llanberis Slate (Nick Harms 1990) Slate (Iwan Arfon Jones 1992) Slate (Iwan Arfon Jones 1999) Llanberis Slate (Ground Up 2011) North Wales Slate (Rockfax 2018)