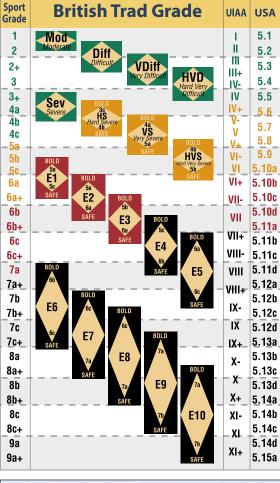

#### North Wales Slate Climbing Grades

The routes in this book are given one of two different grades depending on whether they are a trad route, or a sport route. The table to the right gives a rough comparison of the sport and trad grade with other international grading systems. **Trad routes** are where gear is mostly carried by the lead climber and is hand placed. Many trad routes on slate have some fixed gear from bolts or pegs. **Sport routes** are where all the protection is given by fixed bolts in the rock.

#### **British Trad Grade**

1) Adjectival grade (Diff, VDiff, Severe, Hard Severe (HS), Very Severe (VS), Hard Very Severe (HVS), E1, E2, .... to E10).

An overall picture of the route including how well protected it is, how sustained and a general indication of the level of difficulty of the whole route.

2) Technical grade (4a, 4b, 4c,.... to 7b). The difficulty of the hardest single move, or short section.

#### Sport Grade

The sport grade is a measure of how hard it is going to be to get up a certain section of rock. It makes no attempt to tell you how hard the hardest move is, nor how scary a route is.

#### **Colour Coding**

The routes are all given a colour-coded dot corresponding to a grade band. The colour represents a level that a climber should be happy at, hence sport routes tend to be technically harder than the equivalent coloured trad routes because the climber doesn't need to worry about the protection.

**1** - Up to Severe / Up to 4+ Mostly good for beginners and those wanting an easy life.

O - HS to HVS / 5 to 6a+ General ticking routes for those with more experience.

**3** - E1 to E3 / 6b to 7a Routes for the experienced climber.

• E4 or 7a+ and above The really hard stuff.