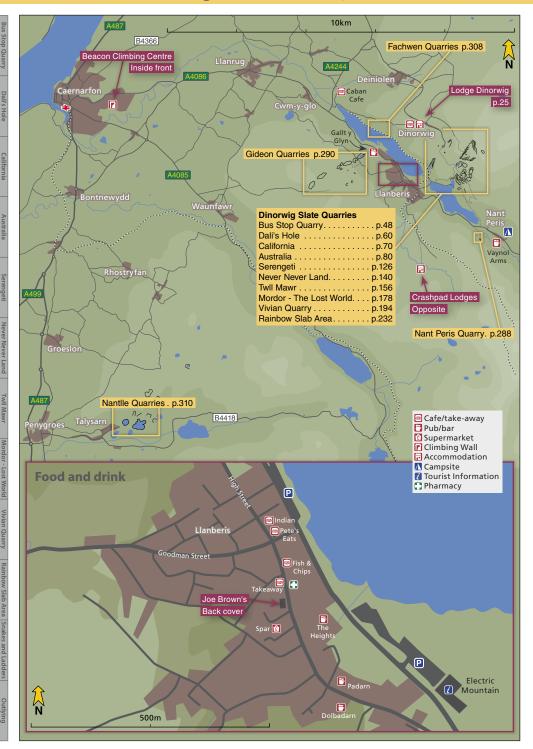

#### Contents North Wales Slate

3

| Introduction                  | 1    |
|-------------------------------|------|
| History6                      | 100  |
|                               | 6    |
| Guidebooks14                  |      |
| The Rockfax App16             | 12   |
| Symbol and Topo Key17         |      |
| Asknowledgements 10           |      |
| Acknowledgements              | 47   |
| Rockfax Publications          | 5    |
|                               | 2    |
| North Wales Slate Logistics22 | 51   |
| Conoral Information 04        |      |
| General Information           | - 11 |
| Local Area Map                | Ν.   |
|                               | E.,  |
| North Wales Slate Climbing30  |      |
| Mountain Rescue and Access 32 |      |
|                               |      |
| Gear                          |      |
| Grades                        | 1    |
| Bolting                       | Y    |
| Trad Graded List40            | -    |
| Sport Graded List 40          | 12   |
| Sport Graded List42           |      |
| Destination Planner44         |      |
|                               | 1    |
| Dinorwig Quarries46           | -    |
| Bus Stop Quarry               | 1    |
|                               | -    |
| Dali's Hole60                 |      |
| California                    | 1    |
| Australia                     | 1051 |
| Serengeti                     | 26   |
| Never Never Land              |      |
|                               | 2    |
| Twll Mawr                     |      |
| Mordor - The Lost World 178   |      |
| Vivian Quarry 194             | No.  |
| Rainbow Slab Area232          | 30   |
| Snakes and Ladders            | -    |
| Shakes and Lauders            | 10   |
|                               | No.  |
| Outlying Areas                |      |
| Nant Peris Quarry             | 1    |
| Gideon Quarries               | 25   |
| Fachwen Quarries              |      |
|                               |      |
| Nantlle Valley                |      |
|                               |      |
| Route Index                   |      |
| Crag Index                    |      |
| General Index and Map320      |      |
| General index and map         |      |
|                               |      |